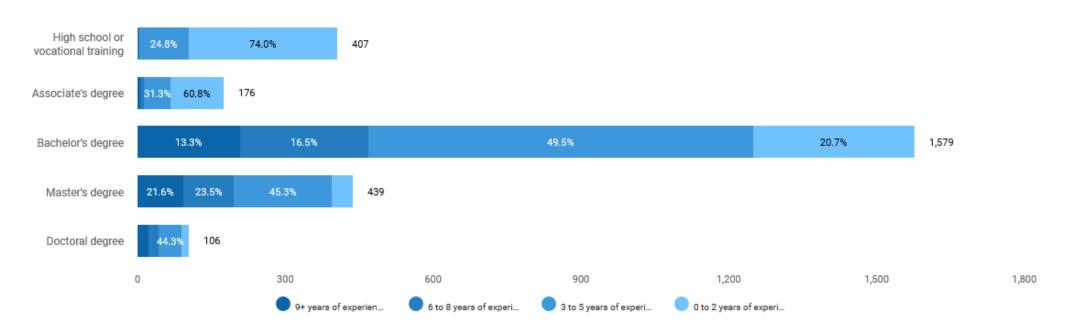

# **Regional Analysis**

There are (6,680 job postings) between (Feb. 01, 2020 - Feb. 29, 2020) in your area for the selected criteria.

## **Active Selections**

Feb. 1, 2020 - Feb. 29, 2020 AND ( County : Hudson, NJ )

## The following levels of education and levels of experience are requested