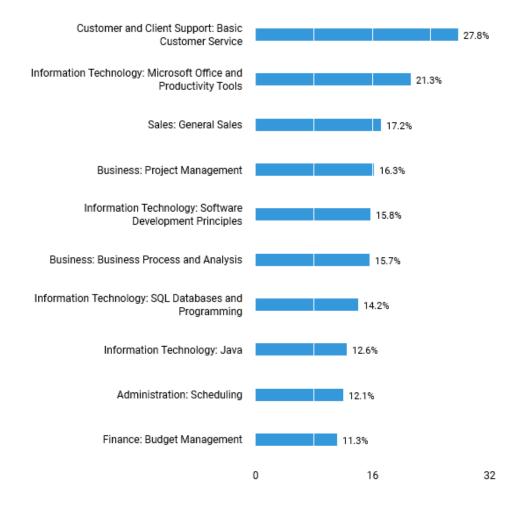

#### The following skills are most requested (Baseline Skills) The following skill clusters are most requested

Feb. 01, 2020 - Feb. 29, 2020

There are 6,680 postings available with the current filters applied.

There are 804 unspecified or unclassified postings.