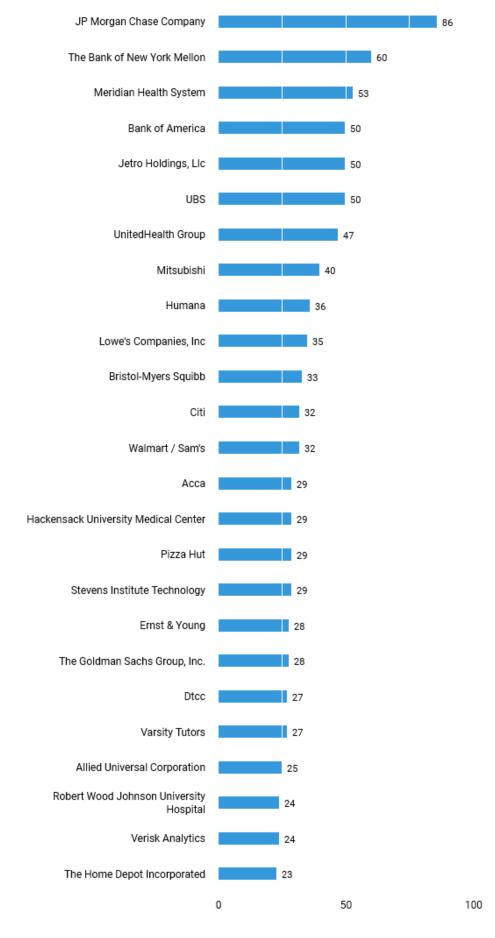

### The following employers are hiring for the jobs

Feb. 01, 2020 - Feb. 29, 2020

There are 6,680 postings available with the current filters applied.

There are 1,551 unspecified or unclassified postings.

Unspecified postings: 2,309

Unspecified postings: 1,551

There are (6,680 job postings) between (Feb. 01, 2020 - Feb. 29, 2020) in your area for the selected criteria.