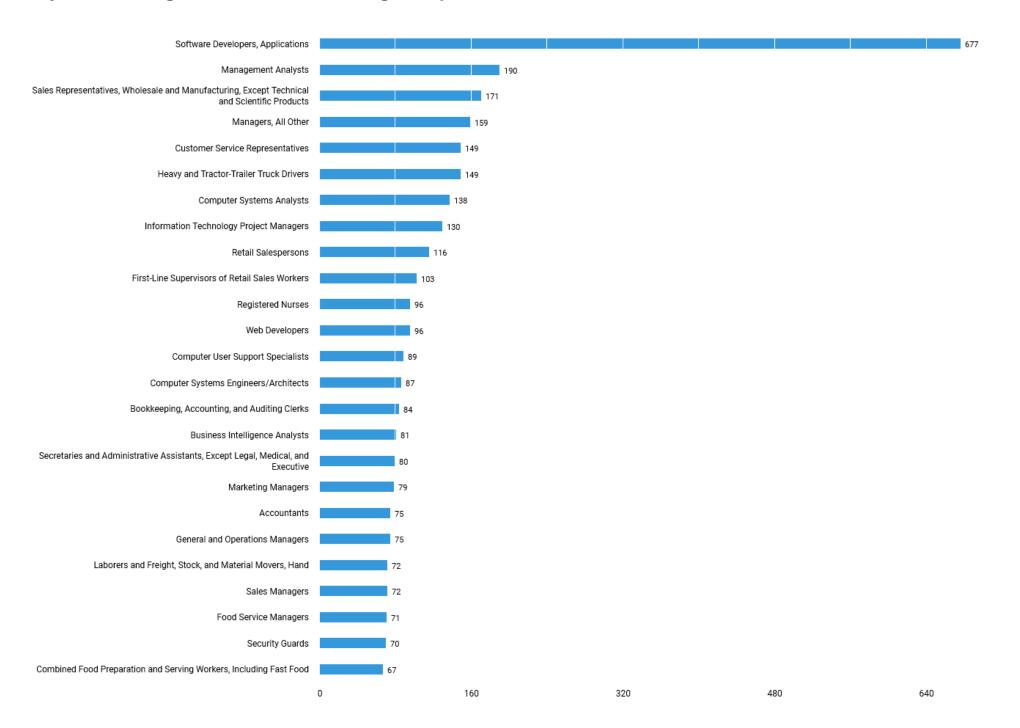

# What types of jobs are in demand?

## The jobs are categorized into the following occupations

There are (6,680 job postings) between (Feb. 01, 2020 - Feb. 29, 2020) in your area for the selected criteria.

# The jobs are categorized into the following job families

|                                                                                                                                                                                                                                                                 |                                    | Job Posting                                                                                                                                                                                   |                            |  |  |
|-----------------------------------------------------------------------------------------------------------------------------------------------------------------------------------------------------------------------------------------------------------------|------------------------------------|-----------------------------------------------------------------------------------------------------------------------------------------------------------------------------------------------|----------------------------|--|--|
| omputer and Mathematical                                                                                                                                                                                                                                        |                                    |                                                                                                                                                                                               |                            |  |  |
| Occupation (ONET-8)                                                                                                                                                                                                                                             | Job Posting                        | Occupation (ONET-8)                                                                                                                                                                           | Job Posting                |  |  |
| Software Developers,<br>Applications                                                                                                                                                                                                                            | 677                                | Computer Systems<br>Engineers/Architects                                                                                                                                                      | 8:                         |  |  |
| Computer Systems Analysts                                                                                                                                                                                                                                       | 138                                | Business Intelligence Analysts                                                                                                                                                                | 8                          |  |  |
| Information Technology<br>Project Managers                                                                                                                                                                                                                      | 130                                | Database Administrators                                                                                                                                                                       | 6                          |  |  |
| Web Developers                                                                                                                                                                                                                                                  | 96                                 | Information Security Analysts                                                                                                                                                                 | 5                          |  |  |
| Computer User Support<br>Specialists                                                                                                                                                                                                                            | 89                                 | Software Quality Assurance<br>Engineers and Testers                                                                                                                                           | 4                          |  |  |
| anagement                                                                                                                                                                                                                                                       |                                    |                                                                                                                                                                                               |                            |  |  |
| Occupation (ONET-8)                                                                                                                                                                                                                                             | Job Posting                        | Occupation (ONET-8)                                                                                                                                                                           | Job Postin                 |  |  |
| Managers, All Other                                                                                                                                                                                                                                             | 159                                | Financial Managers, Branch or Department                                                                                                                                                      | 5                          |  |  |
| Marketing Managers                                                                                                                                                                                                                                              | 79                                 | Medical and Health Services<br>Managers                                                                                                                                                       | 4                          |  |  |
| General and Operations<br>Managers                                                                                                                                                                                                                              | 75                                 | Construction Managers                                                                                                                                                                         | 2                          |  |  |
| Sales Managers                                                                                                                                                                                                                                                  | 72                                 | Administrative Services<br>Managers                                                                                                                                                           | 1                          |  |  |
| Food Service Managers                                                                                                                                                                                                                                           | 71                                 | Education Administrators,<br>Postsecondary                                                                                                                                                    |                            |  |  |
| ffice and Administrative Suppor                                                                                                                                                                                                                                 | t                                  |                                                                                                                                                                                               |                            |  |  |
| Occupation (ONET-8)                                                                                                                                                                                                                                             | Job Posting                        | Occupation (ONET-8)                                                                                                                                                                           | Job Postin                 |  |  |
| Customer Service<br>Representatives                                                                                                                                                                                                                             | 149                                | First-Line Supervisors of Office and Administrative                                                                                                                                           | 3                          |  |  |
|                                                                                                                                                                                                                                                                 |                                    | Support Workers                                                                                                                                                                               |                            |  |  |
| Bookkeeping, Accounting, and Auditing Clerks                                                                                                                                                                                                                    | 84                                 | Support Workers  Receptionists and Information Clerks                                                                                                                                         | 3                          |  |  |
| Bookkeeping, Accounting, and Auditing Clerks  Secretaries and Administrative Assistants, Except Legal, Medical, and Executive                                                                                                                                   | 84                                 | Receptionists and Information                                                                                                                                                                 |                            |  |  |
| Secretaries and Administrative Assistants, Except Legal, Medical, and                                                                                                                                                                                           |                                    | Receptionists and Information<br>Clerks  Hotel, Motel, and Resort Desk                                                                                                                        | 2                          |  |  |
| Auditing Clerks  Secretaries and Administrative Assistants, Except Legal, Medical, and Executive                                                                                                                                                                | 80                                 | Receptionists and Information<br>Clerks  Hotel, Motel, and Resort Desk<br>Clerks                                                                                                              | 2                          |  |  |
| Auditing Clerks  Secretaries and Administrative Assistants, Except Legal, Medical, and Executive  Medical Secretaries                                                                                                                                           | 41<br>41                           | Receptionists and Information Clerks  Hotel, Motel, and Resort Desk Clerks  Patient Representatives                                                                                           | 2                          |  |  |
| Auditing Clerks  Secretaries and Administrative Assistants, Except Legal, Medical, and Executive  Medical Secretaries  Office Clerks, General                                                                                                                   | 41<br>41                           | Receptionists and Information Clerks  Hotel, Motel, and Resort Desk Clerks  Patient Representatives                                                                                           | 2 2                        |  |  |
| Auditing Clerks  Secretaries and Administrative Assistants, Except Legal, Medical, and Executive  Medical Secretaries  Office Clerks, General                                                                                                                   | 41<br>41                           | Receptionists and Information Clerks  Hotel, Motel, and Resort Desk Clerks  Patient Representatives  Stock Clerks, Sales Floor                                                                | Job Postin                 |  |  |
| Auditing Clerks  Secretaries and Administrative Assistants, Except Legal, Medical, and Executive  Medical Secretaries  Office Clerks, General  usiness and Financial Operation  Occupation (ONET-8)                                                             | 41<br>41<br>5<br>15<br>10b Posting | Receptionists and Information Clerks  Hotel, Motel, and Resort Desk Clerks  Patient Representatives  Stock Clerks, Sales Floor  Occupation (ONET-8)                                           | Job Postin                 |  |  |
| Auditing Clerks  Secretaries and Administrative Assistants, Except Legal, Medical, and Executive  Medical Secretaries  Office Clerks, General  usiness and Financial Operation  Occupation (ONET-8)  Management Analysts                                        | 41<br>41<br>5 Job Posting          | Receptionists and Information Clerks  Hotel, Motel, and Resort Desk Clerks  Patient Representatives  Stock Clerks, Sales Floor  Occupation (ONET-8)  Auditors                                 | Job Postin                 |  |  |
| Auditing Clerks  Secretaries and Administrative Assistants, Except Legal, Medical, and Executive  Medical Secretaries  Office Clerks, General  usiness and Financial Operation  Occupation (ONET-8)  Management Analysts  Accountants  Market Research Analysts | 80 41 41 5 15 190 75               | Receptionists and Information Clerks  Hotel, Motel, and Resort Desk Clerks  Patient Representatives  Stock Clerks, Sales Floor  Occupation (ONET-8)  Auditors  Regulatory Affairs Specialists | 3 2 2 2 3 Job Postin 2 2 1 |  |  |