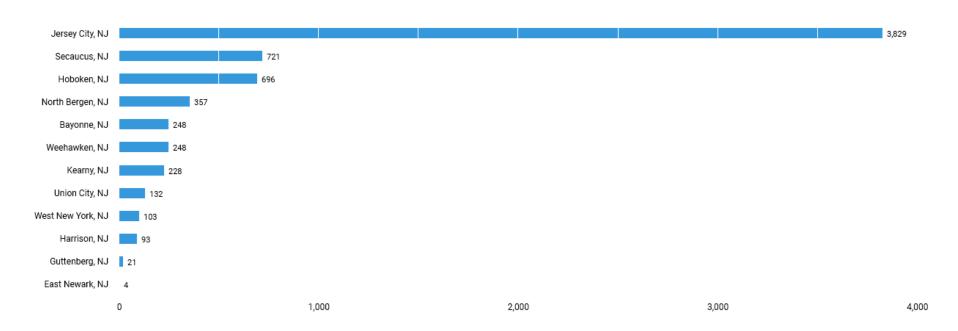

# What is the demand in this location?

# The jobs are in the following locations

There are (6,680 job postings) between (Feb. 01, 2020 - Feb. 29, 2020) in your area for the selected criteria.

There are (6,680 job postings) between (Feb. 01, 2020 - Feb. 29, 2020) in your area for the selected criteria.